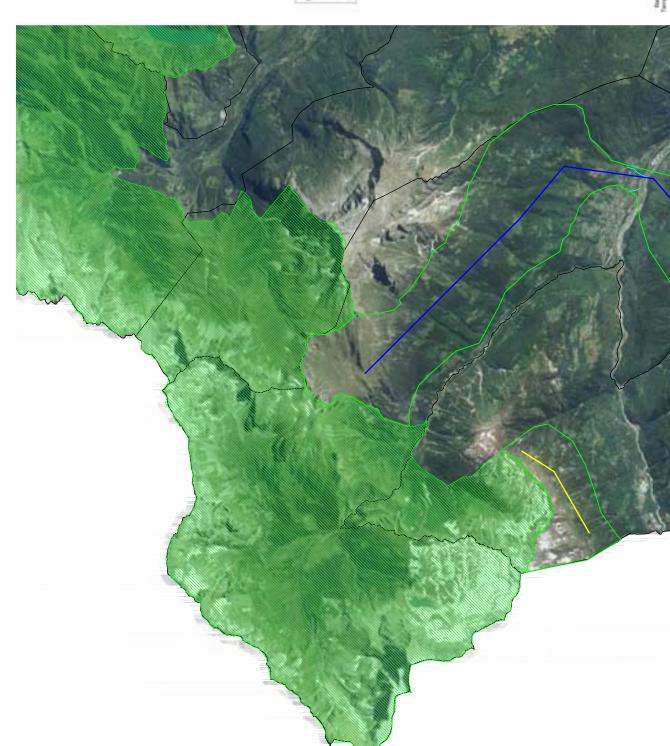

## CARTA DELLA CONNESSIONE ECOLOGICA TRA LE AREE PROTETTE DELLA PROVINCIA DEL VERBANO CUSIO OSSOLA

Legenda

SETTORE 2