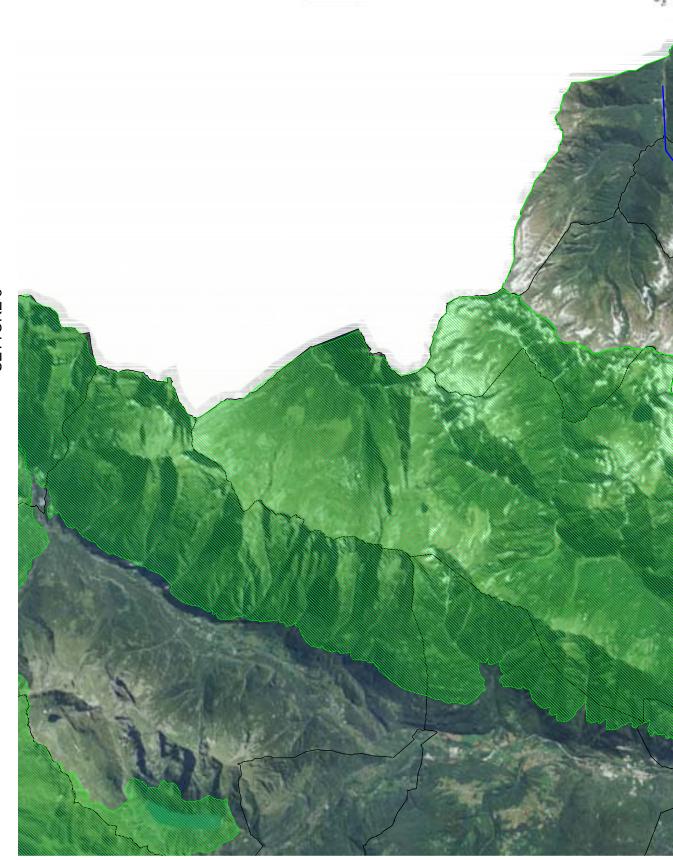

## CARTA DELLA CONNESSIONE ECOLOGICA TRA LE AREE PROTETTE DELLA PROVINCIA DEL VERBANO CUSIO OSSOLA

SETTORE 3