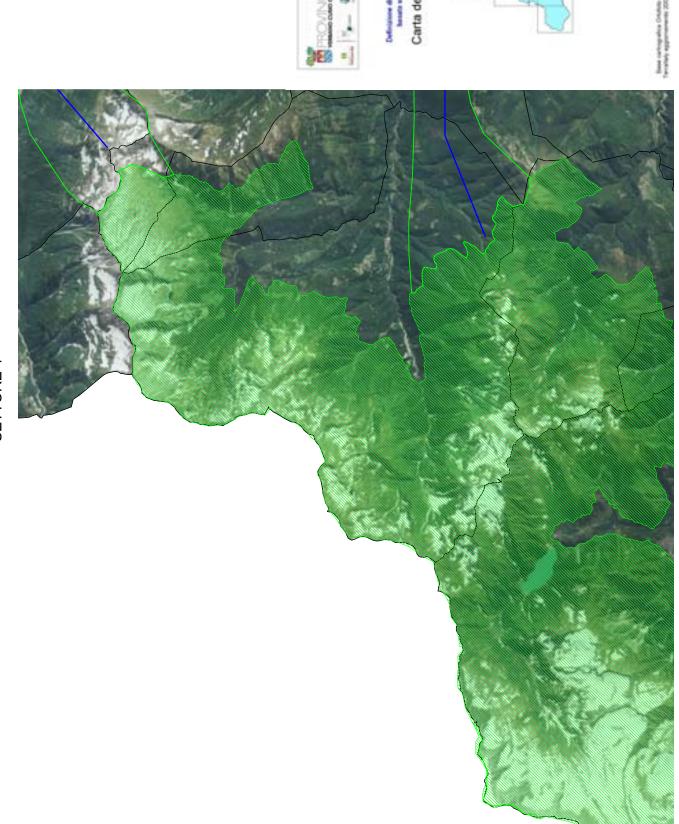

## CARTA DELLA CONNESSIONE ECOLOGICA TRA LE AREE PROTETTE DELLA PROVINCIA DEL VERBANO CUSIO OSSOLA

SETTORE 3